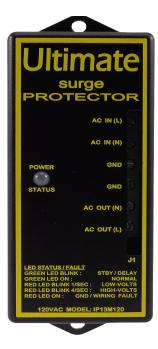

**Model IP13M120:** Similar in operation to model IP10M220, however this model (IP13M120) protects 120VAC equipment/appliance.

NB: A steady red light after startup will indicate that a wiring/ground fault has been detected. The outlets will be turned on and the protector will continue its surge protection process. However, this type of fault is not good for your equipment and therefore should be corrected immediately.

| INDICATOR                                | FAULT CONDITION                                |
|------------------------------------------|------------------------------------------------|
| GREEN LED FLASH                          | DELAY TIMER/<br>STANBY                         |
| GREEN LED ON                             | OUTPUT TURNED<br>ON/NORMAL                     |
| RED LED ON                               | OUTPUT TURNED<br>ON/ WIRING OR<br>GROUND FAULT |
| RED LED BLINKS<br>SLOW<br>1 TIME/SECOND  | LOW VOLTAGE<br>FAULT                           |
| RED LED BLINKS<br>FAST<br>4 TIMES/SECOND | HIGH VOLTTAGE<br>FAULT                         |

Troubleshooting chart for Model IP13M120